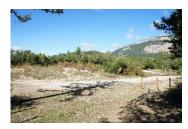

NOT SUITABLE FOR CARAVAN

**PITCH NR: 128.1** 

TOTAL SURFACE: 50m<sup>2</sup>

**EQUIPMENT SIZE:**  $4,5m \times 8m = 36m^2$ 

AREA: WOODED PARK

**DETAILS:** SUNNY – CLOSE TO THE RIVER VIEW ON THE MOUNTAINS – SMALL CARAVAN