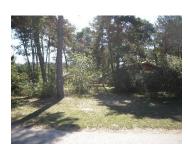

### PITCH NR: 54

TOTAL SURFACE: 70m<sup>2</sup>

**EQUIPMENT SIZE:**  $6m \times 5m = 30m^2$ 

AREA: WOODED PARK

**DETAILS: PARTIALLY SUNNY - ROOTS** 

NOT SUITABLE FOR CARAVAN