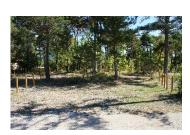

# PITCH NR: 51

TOTAL SURFACE: 100m<sup>2</sup>

**EQUIPMENT SIZE:** 9m x 6m = 54m<sup>2</sup>

AREA: WOODED PARK

**DETAILS: SHADED - SPECIAL NEEDS PITCH - ROOTS** 

ENTRANCE 3M - BIG CARAVAN