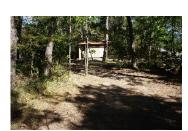

# LOOKBOOK OF OUR PITCHES

TOTAL SURFACE: 100m<sup>2</sup>

**EQUIPMENT SIZE:**  $8,5m \times 7m = 59,5m^2$ 

AREA: WOODED PARK

**DETAILS: PARTIALLY SUNNY - ROOTS** 

NOT SUITABLE FOR CARAVAN

PITCH NR: 34

TOTAL SURFACE: 80m<sup>2</sup>