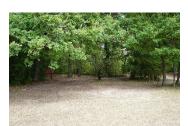

**BIG CARAVAN** 

**PITCH NR: 135** 

TOTAL SURFACE: 190m<sup>2</sup>

**EQUIPMENT SURFACE :**5m x 8m = 40m<sup>2</sup>

AREA: FIELDS

**DETAILS:** PARTIAL SUNNY - IN « V » SHAPE

**BIG CARAVAN** 

**PITCH NR: 139** 