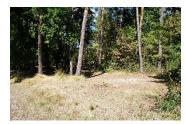

**TOTAL SURFACE:** 100m<sup>2</sup>

**EQUIPMENT SURFACE :** $5,5m \times 8m = 44m^2$ 

**AREA: FIELDS** 

**DETAILS:** SUNNY – TREES IN FRONT OF THE FIELDS ENTRANCE 3M – NOT SUITABLE FOR CARAVAN

PITCH NR: 109B