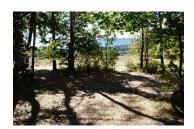

TOTAL SURFACE: 160m<sup>2</sup>

**EQUIPMENT SURFACE:**  $6m \times 8m = 48m^2$ 

**AREA: FIELDS** 

**DETAILS:** SUNNY – FILTERING SYSTEM PIPES VISIBLE ROOTS – ENTRANCE 4,60M – MEDIUM SIZE CARAVAN

**PITCH NR: 123** 