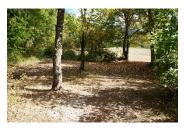

DETAILS: PARTIAL SUNNY – TREE IN THE
MIDDLE – FILTERING SYSTEM PIPES VISIBLE

- IN « L » SHAPE - ENTRANCE 3,40M - BIG CARAVAN





PITCH NR: 131

TOTAL SURFACE: 130m<sup>2</sup>

**EQUIPMENT SURFACE :** $5m \times 8m = 40m^2$ 

AREA: FIELDS

**DETAILS: SHADED - FILTERING SYSTEM PIPES VISIBLE** 

BIG CARAVAN

#### **DELUXE EN PREMIUM PITCHES**

**TOTAL SURFACE:** Equipment size + carparking and surfaces not included in the size of equipment. **EQUIPMENT SURFACE:** the largest surface on which a tent / caravan / campervan / motorhome including awning can be installed.









TOTAL SURFACE: 100m<sup>2</sup>

**EQUIPMENT SURFACE:**  $5m \times 8.5m = 42m^2$ 

**AREA:** FIELDS

**DETAILS: PARTIAL SUNNY** 

FILTERING SYSTEM PIPES VISIBLE – TREE IN THE MIDDLE – ENTRANCE 4,30M – SMALL CARAVAN





**PITCH NR: 133** 

**TOTAL SURFACE:** 100m<sup>2</sup>

**EQUIPMENT SURFACE** : $4,5m \times 9,5m = 43m^2$ 

AREA: FIELDS

**DETAILS:** SHADED – TREE IN THE MIDDLE

ENTRANCE 3M - SMALL CARAVAN





PITCH NR: 144

TOTAL SURFACE: 110m<sup>2</sup>

**EQUIPMENT SURFACE**:  $10m \times 5m = 50m^2$ 

**AREA: FIELDS** 

**DETAILS: PARTIAL SUNNY - CLOSE TO SANITARY** 

**BIG CARAVAN** 





**PITCH NR: 154.1** 

TOTAL SURFACE: 110m<sup>2</sup>

**EQUIPMENT SURFACE**: $8m \times 5.5m = 44m^2$ 

AREA: RIVER

**DETAILS: SUNNY -NO CARAVAN** 





**PITCH NR: 154.2** 

TOTAL SURFACE: 110m<sup>2</sup>

**EQUIPMENT SURFACE :**  $10m \times 6m = 60m^2$ 

AREA: RIVER

**DETAILS:** SUNNY -NO CARAVAN

# **DELUXE EN PREMIUM PITCHES**