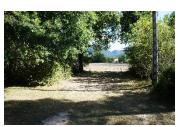

**BIG CARAVAN** 

**PITCH NR: 135** 

TOTAL SURFACE: 190m<sup>2</sup>

**EQUIPMENT SURFACE :**5m x 8m = 40m<sup>2</sup>

AREA: FIELDS

**DETAILS:** PARTIAL SUNNY - IN « V » SHAPE

**BIG CARAVAN** 

**PITCH NR: 139** 