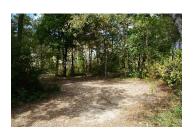

**BIG CARAVAN** 

**PITCH NR: 135** 

TOTAL SURFACE: 190m<sup>2</sup>

**EQUIPMENT SURFACE :**5m x 8m = 40m<sup>2</sup>

AREA: FIELDS

**DETAILS:** PARTIAL SUNNY - IN « V » SHAPE

**BIG CARAVAN** 

**PITCH NR: 139** 