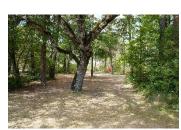

# View on the fields and the mountains with a private bathroom

TOTAL SURFACE: 130m<sup>2</sup>

**EQUIPMENT SURFACE :** $8m \times 5m = 40m^2$ 

AREA: FIELDS

**DETAILS:** PARTIAL SUNNY – BARK AND WOOD CHIPPINGS ON THE GROUND – TREE IN THE MIDDLE