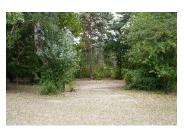

TOTAL SURFACE: 160m<sup>2</sup>

**EQUIPMENT SURFACE:**  $6m \times 8m = 48m^2$ 

**AREA: FIELDS** 

**DETAILS:** SUNNY – FILTERING SYSTEM PIPES VISIBLE ROOTS – ENTRANCE 4,60M – MEDIUM SIZE CARAVAN

**PITCH NR: 123** 