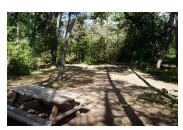

# View on the fields and the mountains with a private bathroom

TOTAL SURFACE: 130m<sup>2</sup>

**EQUIPMENT SURFACE :** $8m \times 5m = 40m^2$ 

AREA: FIELDS

**DETAILS:** PARTIAL SUNNY – BARK AND WOOD CHIPPINGS ON THE GROUND – TREE IN THE MIDDLE