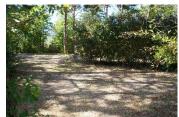

**BIG CARAVAN** 

**PITCH NR: 135** 

TOTAL SURFACE: 190m<sup>2</sup>

**EQUIPMENT SURFACE :**5m x 8m = 40m<sup>2</sup>

AREA: FIELDS

**DETAILS:** PARTIAL SUNNY - IN « V » SHAPE

**BIG CARAVAN** 

**PITCH NR: 139** 

TOTAL SURFACE: 130m<sup>2</sup>

**EQUIPMENT SURFACE :** $7m \times 7,5m = 53m^2$ 

**AREA:** FIELDS

**DETAILS: PARTIAL SUNNY - ROOTS** 

BIG CARAVAN

**PITCH NR: 140** 

**TOTAL SURFACE:** 110m<sup>2</sup>

**EQUIPMENT SURFACE :** $7m \times 5m = 44m^2$ 