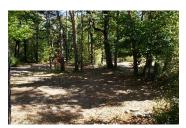

# View on the fields and the mountains with a private bathroom

TOTAL SURFACE: 130m<sup>2</sup>

**EQUIPMENT SURFACE :** $8m \times 5m = 40m^2$ 

AREA: FIELDS

**DETAILS:** PARTIAL SUNNY – BARK AND WOOD CHIPPINGS ON THE GROUND – TREE IN THE MIDDLE