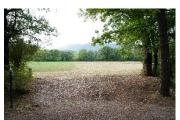

**TOTAL SURFACE:** 100m<sup>2</sup>

**EQUIPMENT SURFACE :** $5,5m \times 8m = 44m^2$ 

**AREA: FIELDS** 

**DETAILS:** SUNNY – TREES IN FRONT OF THE FIELDS ENTRANCE 3M – NOT SUITABLE FOR CARAVAN

PITCH NR: 109B