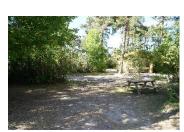

# View on the fields and the mountains with a private bathroom

TOTAL SURFACE: 130m<sup>2</sup>

**EQUIPMENT SURFACE :** $8m \times 5m = 40m^2$ 

AREA: FIELDS

**DETAILS:** PARTIAL SUNNY – BARK AND WOOD CHIPPINGS ON THE GROUND – TREE IN THE MIDDLE