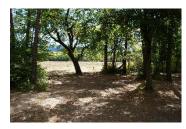

TOTAL SURFACE: 130m<sup>2</sup>

**EQUIPMENT SURFACE :** $7m \times 7,5m = 53m^2$ 

**AREA:** FIELDS

**DETAILS: PARTIAL SUNNY - ROOTS** 

BIG CARAVAN

**PITCH NR: 140** 

**TOTAL SURFACE:** 110m<sup>2</sup>

**EQUIPMENT SURFACE :** $7m \times 5m = 44m^2$ 