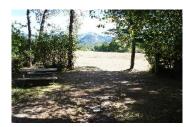

TOTAL SURFACE: 160m<sup>2</sup>

**EQUIPMENT SURFACE:**  $6m \times 8m = 48m^2$ 

**AREA: FIELDS** 

**DETAILS:** SUNNY – FILTERING SYSTEM PIPES VISIBLE ROOTS – ENTRANCE 4,60M – MEDIUM SIZE CARAVAN

**PITCH NR: 123** 