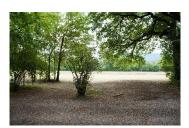

TOTAL SURFACE: 130m<sup>2</sup>

**EQUIPMENT SURFACE :** $7m \times 7,5m = 53m^2$ 

**AREA:** FIELDS

**DETAILS: PARTIAL SUNNY - ROOTS** 

BIG CARAVAN

**PITCH NR: 140** 

**TOTAL SURFACE:** 110m<sup>2</sup>

**EQUIPMENT SURFACE :** $7m \times 5m = 44m^2$ 