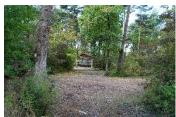

# View on the fields and the mountains with a private bathroom

TOTAL SURFACE: 130m<sup>2</sup>

**EQUIPMENT SURFACE :** $8m \times 5m = 40m^2$ 

AREA: FIELDS

**DETAILS:** PARTIAL SUNNY – BARK AND WOOD CHIPPINGS ON THE GROUND – TREE IN THE MIDDLE