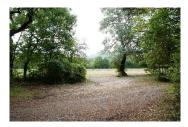

# View on the fields and the mountains with a private bathroom

TOTAL SURFACE: 130m<sup>2</sup>

**EQUIPMENT SURFACE :** $8m \times 5m = 40m^2$ 

AREA: FIELDS

**DETAILS:** PARTIAL SUNNY – BARK AND WOOD CHIPPINGS ON THE GROUND – TREE IN THE MIDDLE