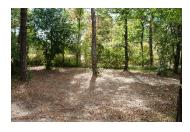

**BIG CARAVAN** 

**PITCH NR: 135** 

TOTAL SURFACE: 190m<sup>2</sup>

**EQUIPMENT SURFACE :**5m x 8m = 40m<sup>2</sup>

AREA: FIELDS

**DETAILS:** PARTIAL SUNNY - IN « V » SHAPE

**BIG CARAVAN** 

**PITCH NR: 139** 