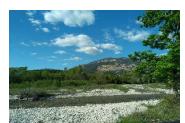

AREA: RIVER

**DETAILS: SUNNY -NO CARAVAN** 

**PITCH NR: 154.2** 

TOTAL SURFACE: 110m<sup>2</sup>

**EQUIPMENT SURFACE :**  $10m \times 6m = 60m^2$ 

AREA: RIVER

**DETAILS:** SUNNY -NO CARAVAN